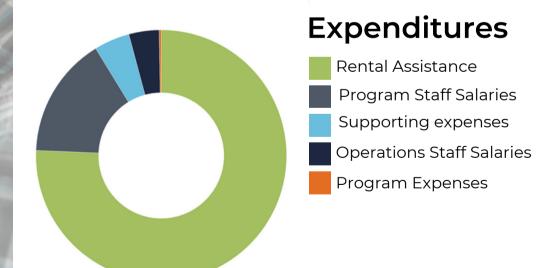

90% of all private donations go directly to emergency rental assistance for families who need it through the ERA and Eviction Court Assistance (ECA) programs. We will continue to expand our efforts to scale the ERA program, and to provide a hand up to as many families as we can in 2023.

934 applications taken

186 families supported

Some funds raised in 2022 will help replace the loss of \$2,046,103 in government funding in 2023 compared to 2022.

91% of our overall expenditures were spent on programs.