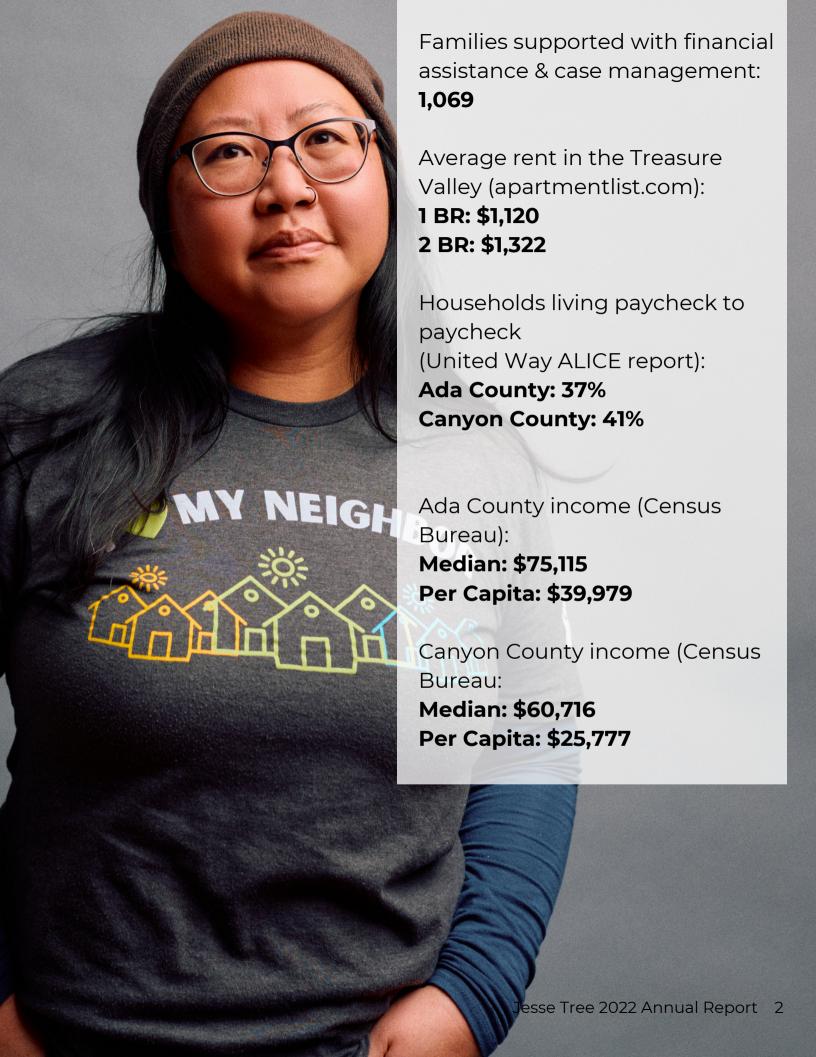

# **COMMUNITY HEALTH**

All of the tenants Jesse Tree serves are being evicted due to their temporary inability to pay their rent. Of those, about 25% of people can't pay their rent because of an issue with health care. Our case managers were struggling to adequately serve this vulnerable population to meet all of their needs. To address this problem, in 2022 the Blue Cross of Idaho Foundation for Health provided us with funding for a Community Health Worker (CHW) for two years, and we officially launched our community health program.

After we prevent eviction for clients, our case managers can now internally refer clients to the CHW when they need more intensive support. The CHW provides clients with referrals to needed resources and one-on-one help with accessing benefits or overcoming other barriers which prevent them from addressing their health issues. From April through the end of the year, the CHW supported around 60 clients and referred them to a multitude of services and local resources. This program has been a game-changer for the more vulnerable clients we serve, allowing us to provide them with more long-term, needed support.